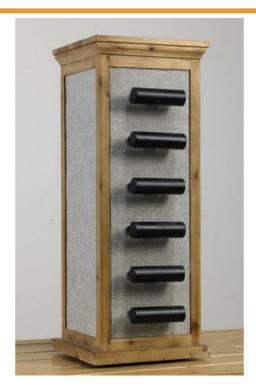

## **Description**

Our bracelet bars are perfect for displaying your jewelry collections in a stylish and organized way. These fashionable bracelet bars come with a black finish and are compatible with our magnetic spinner, which allows you to easily spin the bar around to better show off your items. The set of six ensures you have enough space to store various types of bracelets, so that customers can view them up close. Also, these bracelet bars are compatible with our magnetic spinner (7071) so you can keep your collection constantly rotating. These sleek displays will make an eye-catching addition to any retail shop or boutique.