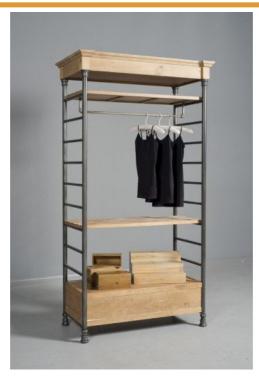

## Description

This 3-tier hanging bar shelf is an optional shelf customization available for our Single Double Sided Etagere (item 4350). From D.B. Imports, this shelf is a great choice for any retail, home or office in need of versatile storage space. The metal sides and ample shelving space provide the perfect place to store books, toys, tools, and more! Its heavy-duty construction ensures that it can handle your heaviest items with ease. Whether you're looking for long-term storage or just some extra organization this shelf has you covered!