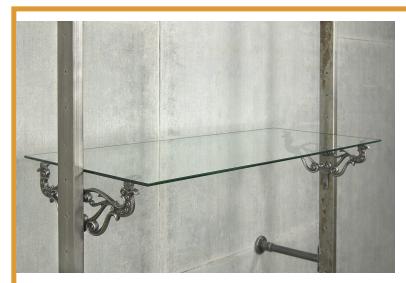

## Description

This set of 2 shelves and metal brackets is the perfect addition to any retail business. The glass shelves are easy to assemble and feature a sleek design that adds a modern touch to your display. The sturdy metal brackets securely hold the shelves for added durability and strength, allowing you to create attractive displays for your products. These products are designed to be compatible with our cast iron modular wall unit (7230) and our iron posts (7231). D.B Importsâ?? wholesale display fixtures provide an elegant yet affordable way to show off merchandise in style.