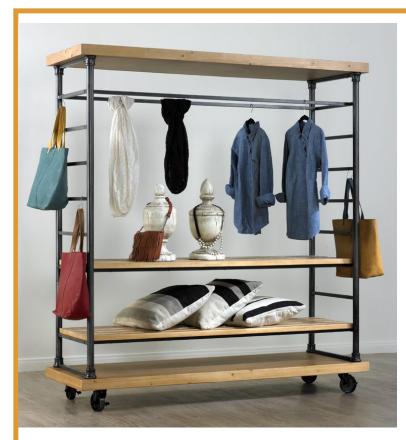

## Description

The heavy duty shelving unit from D.B. Imports is the perfect solution for any home or business storage needs. The distressed pine brown finish gives a rustic charm while 3 adjustable shelves make it easy to customize your organization in whatever way you need. And with heavy duty locking casters, this item can be easily moved as needed and locked into place when your desired location is reached. This unit is sure to last years of heavy use and provide stylish meaning to all of your organizational needs!