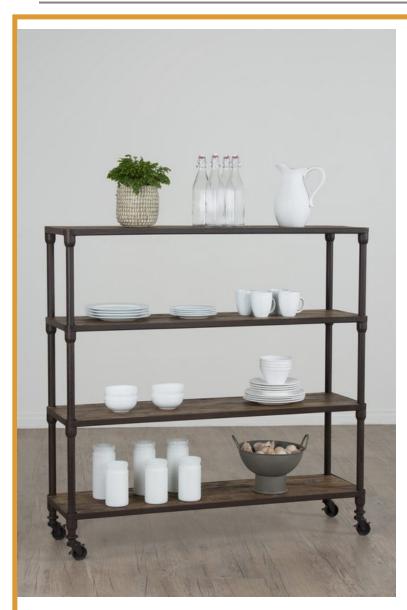

## Description

The D.B. Imports Sideboard is a unique shelving unit with locking casters to make it easy to move around and showcase items in any room of your retail space, home or office. The sideboard has antiqued pipe frame that match the aged and timeless look of the collection, and four shelves with large capacity that maintain good sight lines throughout the store. Made with a metal frame and solid reclaimed Elmwood, this sideboard comes fully assembled, so you can start organizing right away!