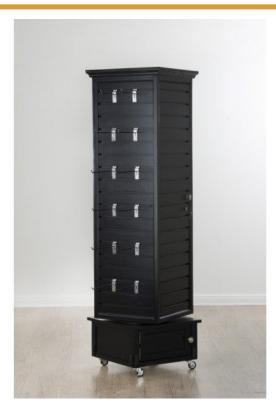

## Description

Our stalwart spinner is an ideal solution for your home or retail furniture needs. This black, metal-framed design features sturdy locking casters and lower storage shelves to store all of your items. Itâ??s highly durable and has a contemporary look that will add style to any space. With its convenience and versatility, this piece is the perfect addition to any modern setup. The compact size makes it easy to fit in tight spots while still giving you plenty of room for everything you need.