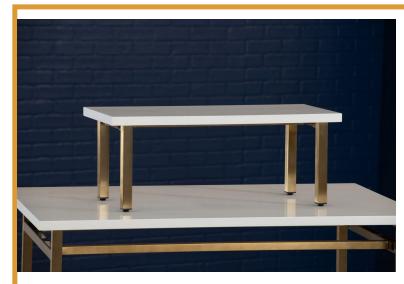

## D.B. IMPORTS, LTD.

2080-B Table Riser

## Description

Our D.B. Imports Wholesale Display Fixtures table riser is a perfect piece to add to your wholesale shop or home décor. It features a beautiful white high-gloss top and sturdy brass finished legs, providing extra stability while also adding an elegant touch of style to the room. Its rectangular shape makes it perfect for displaying small items such as jewelry, watches, trinkets, or accessories on store shelves for stunning visual appeal. These table risers compliment our 2081 and 2082 table sets perfectly. With its modern look and solid construction, this table riser will last you for years and make sure all thatâ??s displayed shines with beauty.