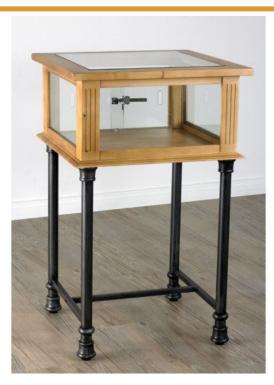

## **Description**

This metal-based square jewelry case from D.B. Imports is perfect for storing your most precious items and displaying them in style. It features a wood and tempered glass cover, which locks securely to keep your valuables safe and secure. The metal base gives the piece structure and stability while adding an extra layer of protection from potential scratches or scuffs. With its modern design, it adds a touch of elegance to any space. Display precious trinkets with pride knowing that you own one of the finest pieces in furniture by D.B. Imports! This case is also compatible with many of our fixtures such as our Island Counter (item 2119), Two Tier Counter (item 2119X) or Back Cash Wrap (item 2111BC).