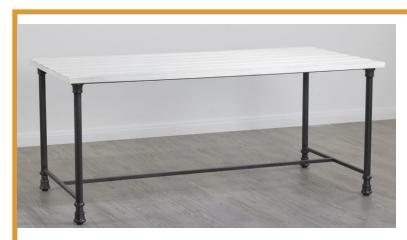

## Description

Introducing D.B. Importsâ?? standard table Â? the perfect addition to any home, office or workspace! This freestanding metal base unit is finished with a pine wood tabletop for an overall classic yet modern look that will bring timeless elegance to your decor. The sturdy metal frame ensures reliability and the tableâ??s lightweight design allows you to easily move it around when needed. Complete your space by adding its nesting table companion, (item 4352) and our riser table (item 4368) for an impressive three tier surface display.