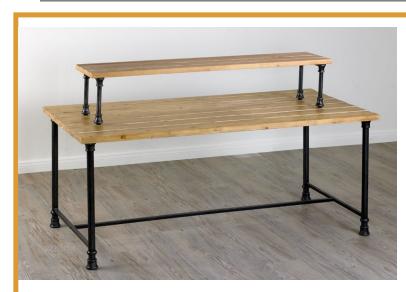

## Description

Introducing the wooden table riser from D.B. Imports. This amazing piece of furniture is made with distressed pine wood with a metal base, giving it a unique yet timeless look that will instantly elevate any room or space. The strong, durable metal frame ensures lasting stability while still adding a touch of modern style to your decor. Perfect for creating additional display area in an entryway, retail space, hallway or living room, this table riser adds subtle texture and dimension to any decor! Add height, visual interest and additional merchandising area with the riser table on our table ( item 4353 ), island ( item 4354 ) or any of our size compatible tables.