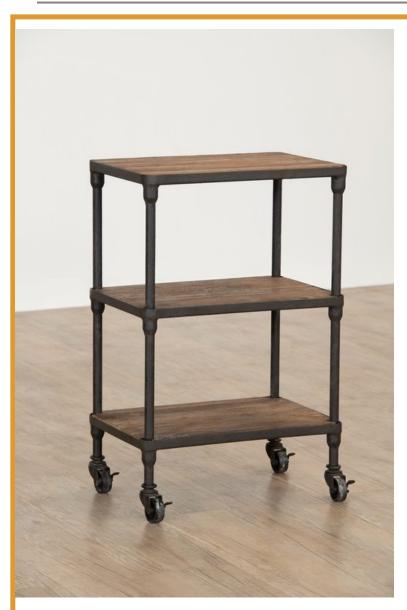

## D.B. IMPORTS, LTD.

2026-1 Three Tier Stand

## Description

D.B. Importsâ?? three-tier stand is the perfect shelving display for any products and decorations you want to draw attention to. This freestanding storage unit made of reclaimed elm wood and aged iron has locking caster wheels that make it easy to move around and position at any angle. The sturdy construction ensures that your shelving display will stay firmly in place while being moved and rearranged as needed. With its three tiered shelves, this item makes a great addition to any shop floor or display area. Pair this with any or all of the item 2026 counterparts for an impressive display.