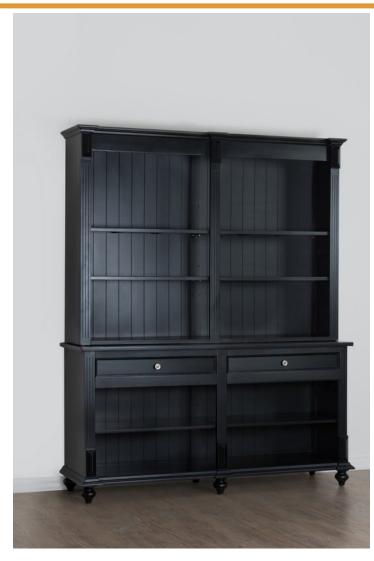

## **Description**

Our Black top hutch is a beautifal storage and display fixture ready for any retail home or office setting. This adjustable six shelf hutch is the top half of a two piece furniture set, but as a single item can give you plenty of storage options to fit your needs. Bundle with the black back cash wrap/hutch base (item 2112BC-BLK) this becomes a two piece unit which can be separated for further custom furnishing. This fixture's modular design and accessible features make it the perfect fixture for your decor.