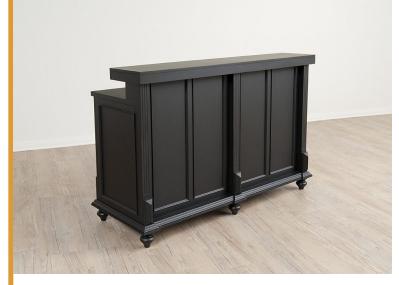

## Description

D.B. Imports two tier counter is a stylish way to add retail display and transaction management to any shop. It provides two shelves for product storage, two drawers for supplies and materials, as well as a cash wrap section with ample room for transactions and credit card payments â?? making store operations quick and seamless. The two-tier counter helps create an organized, professional atmosphere that customers are sure to appreciate when shopping at your store! With its elegant look and necessary storage space, our two-tier counters give you the perfect balance of style & practicality needed for running a successful business. Combine with our counter stand (2119A) Island counter (2119) or Back Cash Wrap (2112BC) for a versatile surface & storage area