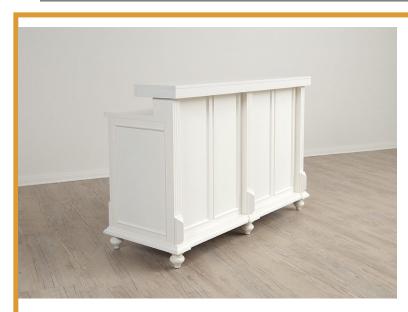

## Description

D.B. Imports two tier counter is the perfect addition to any retail space for displaying merchandise and managing transactions. It features two shelves that provide plenty of storage, two drawers for organizing supplies, and a cash wrap section with ample room for large bills or credit cards payments. This piece will give your shop an elegant look while providing you with the necessary storage space needed to run a successful business. The two-tier counter also helps create an organized and professional atmosphere helping customers feel welcome and secure in their shopping experience. Combine with our counter stand (2119A) Island counter (2119) or Back Cash Wrap (2112BC) for a versatile surface & storage area