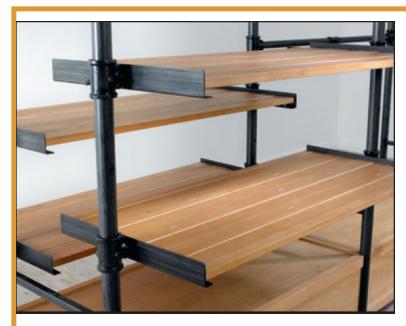

## Description

The distressed charcoal shelf brackets from D.B. Imports are designed to add a rustic touch to any retail, home or office setting. TheyÂ?re made of high-quality metal for lasting durability and have an attractive distressed charcoal finish that complements wooden shelves perfectly. These shelf brackets are perfect for both open shelving and storage solutions, helping you make the most out of your space without compromising on style or sturdiness. With their durable design, they will fit right into any look youâ??re trying to achieve and provide added support for your bookshelf or display area with ease!